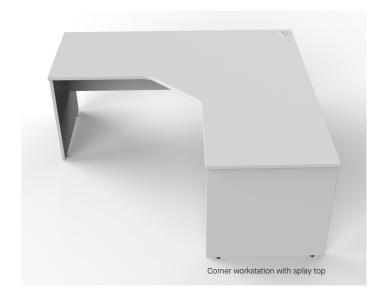

### Options:

Straight Desks
Desk with conference end
Returns (left or right side)
Right-angle workstation
Splay-top workstation
Corner workstation with keyboard tray
Hob-top

Custom sizes, finishes and colours available