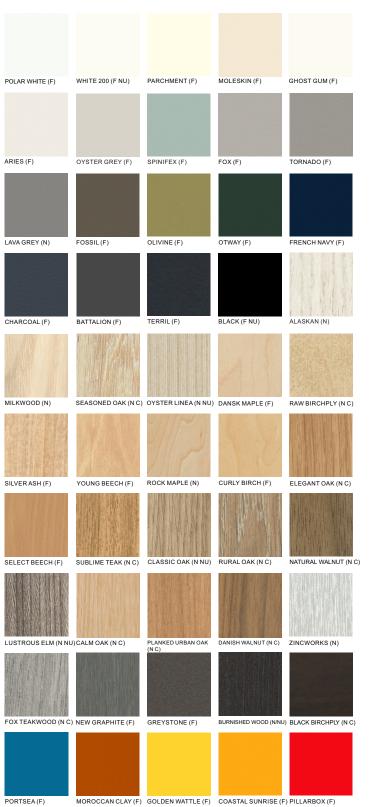

# Customised Alpine Colour Options

# polytec

# ARTISAN OAK (M) BELGIAN OAK (M) BLACK (M) BLOSSOM WHITE(M) CAVIALINI (M) CAVIALINI (M) MAISON OAK (M) MARNI LINI (M) NOTAIO WALNUT (M) OYSTER GREY (M) PARCHMENT (M) PRIME OAK (M) POLAR WHITE (M) ROCCO LINI (M) SHANNON OAK (M) SOFT WALNUT (M) STONE GREY (M) STORM (M) TASMANIAN OAK (M)

TUROSS OAK (M)

## Laminex

N - Natural Finish M - Matt Finish F - Flint Finish NU - Nuance Finish C - Chalk

TRUFFLE LINI (M)

TITANIUM (M)