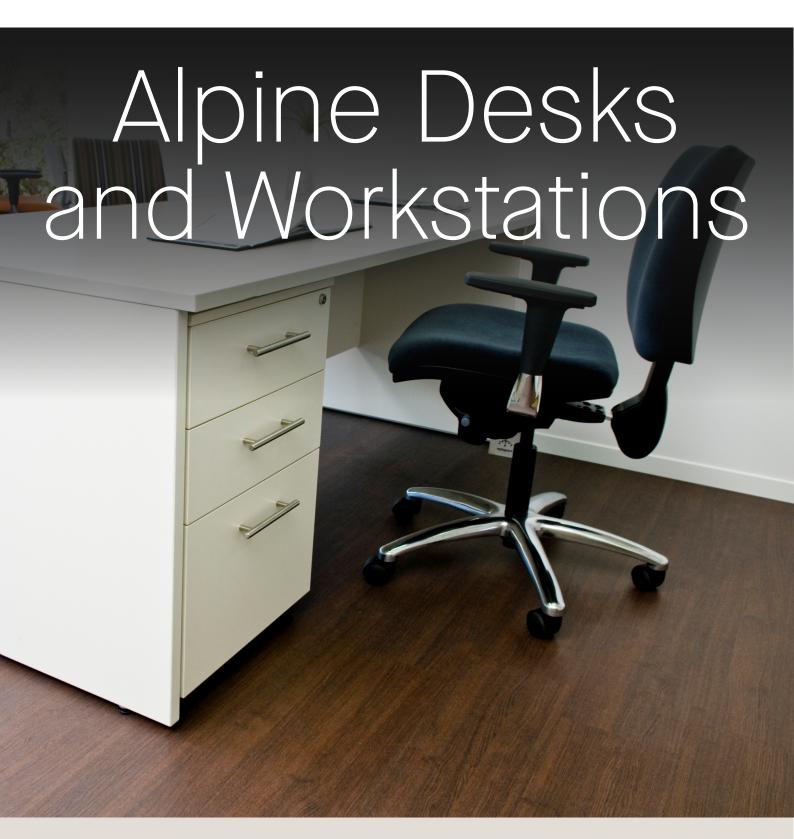

# Alpine Desks and Workstations

The Alpine Desks and Workstations, with their minimal modern styling and neutral colours are there when you need it, but don't demand constant attention. With the additional benefit of being manufactured from EO low emission board, Alpine Desks and Workstations are suitable for the toughest of regulatory requirements without sacrificing style.

### Features:

White 200 melamine with 2mm matching ABS edging as standard Variety of melamine or veneer options available on request