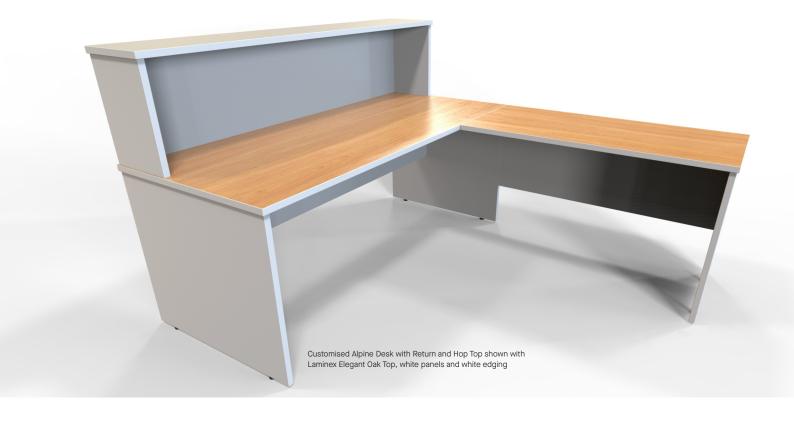

### Options:

Straight Desks
Desk with conference end
Returns (left or right side)
Right-angle workstation
Splay-top workstation
Corner workstation with keyboard tray
Hob-top

Custom sizes, finishes and colours available