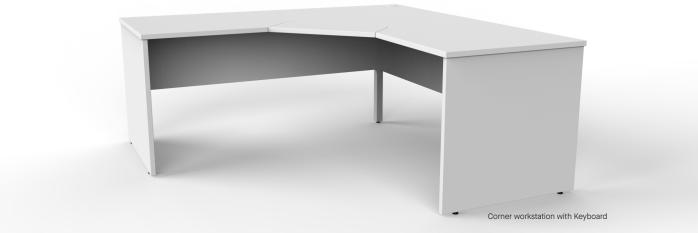

### Options:

Straight Desks
Desk with conference end
Returns (left or right side)
Right-angle workstation
Splay-top workstation
Corner workstation with keyboard tray
Hob-top

Custom sizes, finishes and colours available