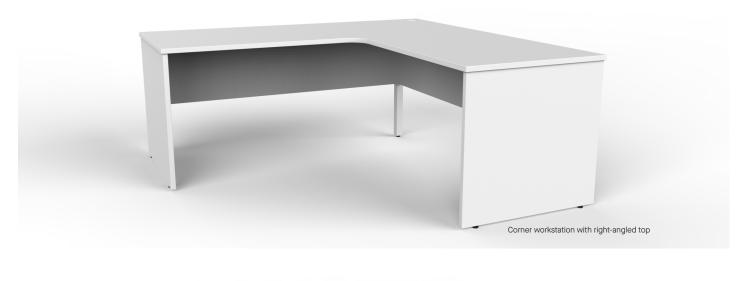

### Options:

Straight Desks
Desk with conference end
Returns (left or right side)
Right-angle workstation
Splay-top workstation
Corner workstation with keyboard tray
Hob-top

Custom sizes, finishes and colours available