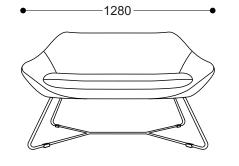

#### Range:

Single Seater Double Seater

# **DIMENSIONS**

750

\*Dimensions (+/-10mm)