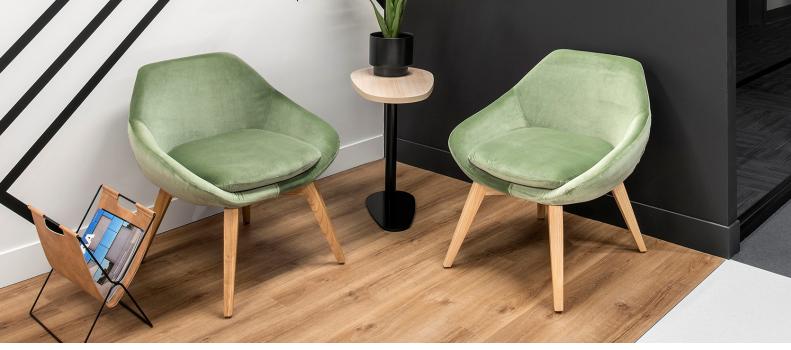

One of the standout features of Axis is its variety of base options, allowing you to customize its look to fit your specific style and space needs. Whether you prefer a sleek metal base, a warm wooden one or a swivel option, Axis adapts effortlessly to your interior design.

Additionally, the optional headrest on the single-seater introduces an extra layer of style and comfort, perfect for enhancing the chair's appeal while providing support during relaxation.

Customisation extends to the frame, which can be powder-coated or stained to any colour you choose, and the upholstery, available in fabrics, vinyl, or leather. Even more, coloured accent stitching can be added for a unique touch.

The aesthetic versatility of the Axis collection is truly surprising, offering countless possibilities to create a space that's not only stylish and inviting but also uniquely yours.