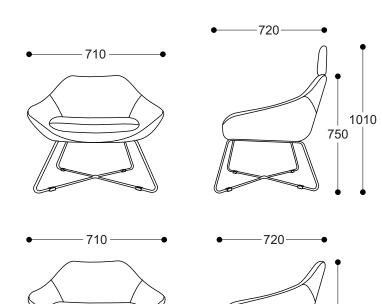

Double Seater

### Options:

Low or High Back (single seater only)

## Base Options:

Steel Rod base with nylon glides
Timber Leg base (single seater only)
Swivel base with auto-return (single seater only)

#### Finishes:

Steel Rod Base - Chrome or Black as standard (Powder coat colour available on request)

White Ash Timber Base - Clear polish as standard (Stain available on request)

Swivel Base - Polished aluminium as standard (Powder coat colour available on request. Column remains in chrome.)

#### **Upholstery:**

Black leather available as standard Available in a wide range of fabric, leather or vinyl Option of contrasting cushion fabric and colour stitching available

#### Warranty:

10 years



SYDNEY — MELBOURNE

— ADELAIDE -

CANBERRA ---- BRISBANE



# **DIMENSIONS**

















750

\*Dimensions (+/-10mm)