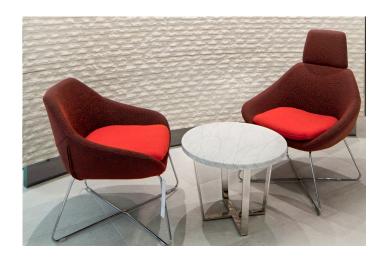

One of the standout features of Axis is its variety of base options, allowing you to customize its look to fit your specific style and space needs. Whether you prefer a sleek metal base, a warm wooden one or a swivel option, Axis adapts effortlessly to your interior design.

Additionally, the optional headrest on the single-seater introduces an extra layer of style and comfort, perfect for enhancing the chair's appeal while providing support during relaxation.

Customisation extends to the frame, which can be powder-coated or stained to any colour you choose, and the upholstery, available in fabrics, vinyl, or leather. Even more, coloured accent stitching can be added for a unique touch.

### Options:

Low or High Back (single seater only)