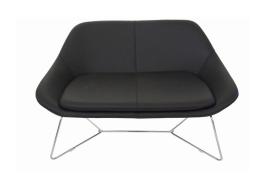

# Axis

The Axis chair and lounge set beautifully combines style, comfort, and elegance, thanks to its graceful curves and top-quality materials. This collection elevates any interior, blending seamlessly with both modern and traditional decors.

#### Range:

Single Seater Double Seater