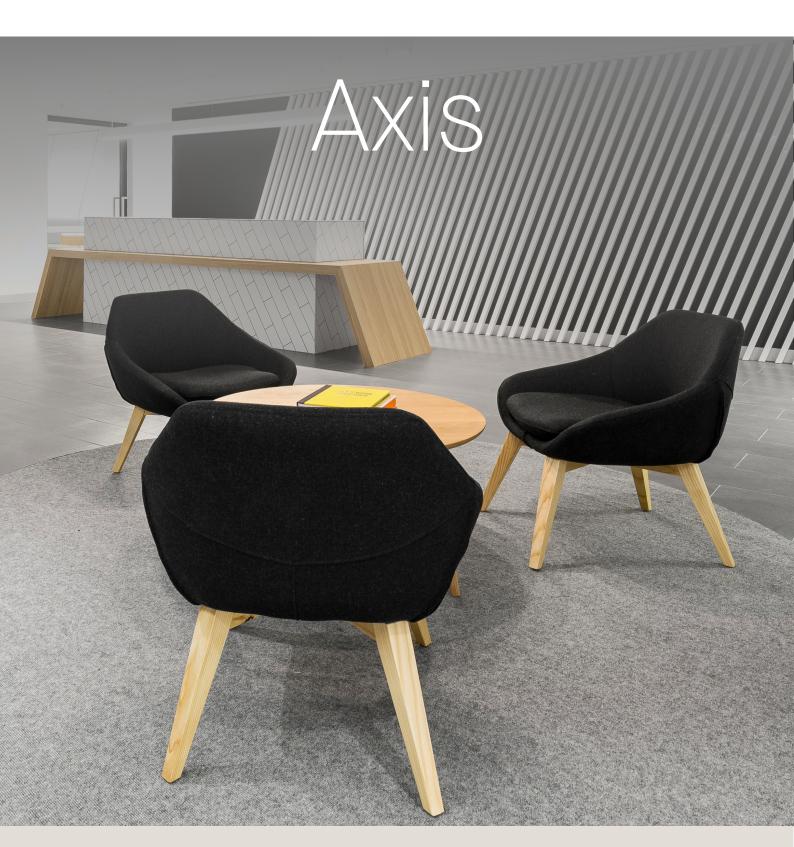

# Axis

The Axis chair and lounge set beautifully combines style, comfort, and elegance, thanks to its graceful curves and top-quality materials. This collection elevates any interior, blending seamlessly with both modern and traditional decors.

One of the standout features of Axis is its variety of base options, allowing you to customize its look to fit your specific style and space needs. Whether you prefer a sleek metal base, a warm wooden one or a swivel option, Axis adapts effortlessly to your interior design.

## Base Options:

Steel Rod base with nylon glides
Timber Leg base (single seater only)
Swivel base with auto-return (single seater only)