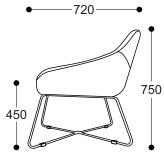

#### Range:

Single Seater Double Seater

# **DIMENSIONS**

750

\*Dimensions (+/-10mm)