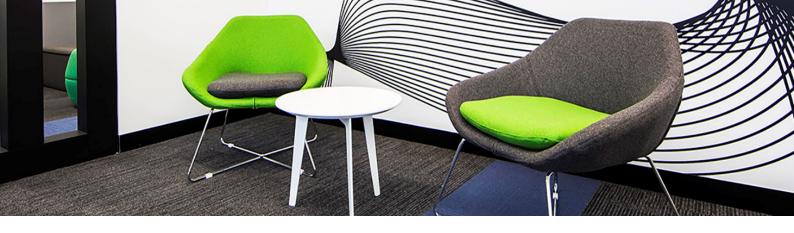

# Axis

The Axis chair and lounge set beautifully combines style, comfort, and elegance, thanks to its graceful curves and top-quality materials. This collection elevates any interior, blending seamlessly with both modern and traditional decors.

One of the standout features of Axis is its variety of base options, allowing you to customize its look to fit your specific style and space needs. Whether you prefer a sleek metal base, a warm wooden one or a swivel option, Axis adapts effortlessly to your interior design.

Additionally, the optional headrest on the single-seater introduces an extra layer of style and comfort, perfect for enhancing the chair's appeal while providing support during relaxation.

Customisation extends to the frame, which can be powder-coated or stained to any colour you choose, and the upholstery, available in fabrics, vinyl, or leather. Even more, coloured accent stitching can be added for a unique touch.

The aesthetic versatility of the Axis collection is truly surprising, offering countless possibilities to create a space that's not only stylish and inviting but also uniquely yours.