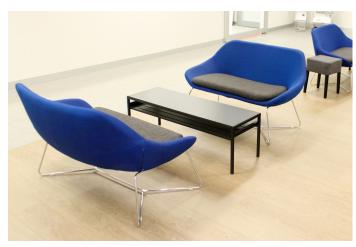

One of the standout features of Axis is its variety of base options, allowing you to customize its look to fit your specific style and space needs. Whether you prefer a sleek metal base, a warm wooden one or a swivel option, Axis adapts effortlessly to your interior design.

#### Range:

Single Seater Double Seater

## Base Options:

Steel Rod base with nylon glides
Timber Leg base (single seater only)
Swivel base with auto-return (single seater only)