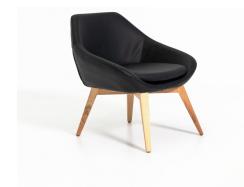

One of the standout features of Axis is its variety of base options, allowing you to customize its look to fit your specific style and space needs. Whether you prefer a sleek metal base, a warm wooden one or a swivel option, Axis adapts effortlessly to your interior design.

## Base Options:

Steel Rod base with nylon glides
Timber Leg base (single seater only)
Swivel base with auto-return (single seater only)

#### Finishes:

Steel Rod Base - Chrome or Black as standard (Powder coat colour available on request)

White Ash Timber Base - Clear polish as standard (Stain available on request)

Swivel Base - Polished aluminium as standard (Powder coat colour available on request. Column remains in chrome.)