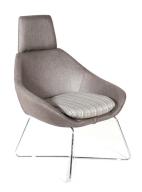

One of the standout features of Axis is its variety of base options, allowing you to customize its look to fit your specific style and space needs. Whether you prefer a sleek metal base, a warm wooden one or a swivel option, Axis adapts effortlessly to your interior design.

Additionally, the optional headrest on the single-seater introduces an extra layer of style and comfort, perfect for enhancing the chair's appeal while providing support during relaxation.

Customisation extends to the frame, which can be powder-coated or stained to any colour you choose, and the upholstery, available in fabrics, vinyl, or leather. Even more, coloured accent stitching can be added for a unique touch.

### Options:

Low or High Back (single seater only)

## Base Options:

Steel Rod base with nylon glides
Timber Leg base (single seater only)
Swivel base with auto-return (single seater only)