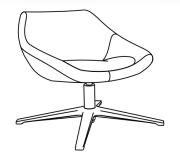

One of the standout features of Axis is its variety of base options, allowing you to customize its look to fit your specific style and space needs. Whether you prefer a sleek metal base, a warm wooden one or a swivel option, Axis adapts effortlessly to your interior design.

## Base Options:

Steel Rod base with nylon glides
Timber Leg base (single seater only)
Swivel base with auto-return (single seater only)

#### Finishes:

Steel Rod Base - Chrome or Black as standard (Powder coat colour available on request)

White Ash Timber Base - Clear polish as standard (Stain available on request)

Swivel Base - Polished aluminium as standard (Powder coat colour available on request. Column remains in chrome.)