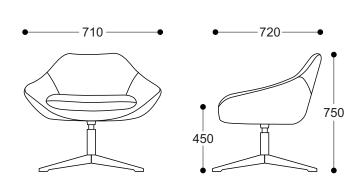

uble Seater

### Options:

Low or High Back (single seater only)

## Base Options:

Steel Rod base with nylon glides
Timber Leg base (single seater only)
Swivel base with auto-return (single seater only)

#### Finishes:

Steel Rod Base - Chrome or Black as standard (Powder coat colour available on request)

White Ash Timber Base - Clear polish as standard (Stain available on request)

Swivel Base - Polished aluminium as standard (Powder coat colour available on request. Column remains in chrome.)

#### **Upholstery:**

Black leather available as standard Available in a wide range of fabric, leather or vinyl Option of contrasting cushion fabric and colour stitching available

#### Warranty:

10 years



SYDNEY — MELBOURNE

— ADELAIDE -

CANBERRA ---- BRISBANE



# **DIMENSIONS**

















750

\*Dimensions (+/-10mm)