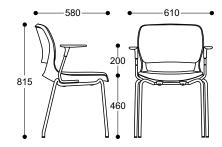

# **DIMENSIONS**

### Sled base chair

4 leg chair

4 leg chair with castors

4 star base chair with castors