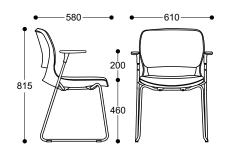

# **DIMENSIONS**

# **Education chair on castors with tablet**

\*Dimensions (+/-10mm)