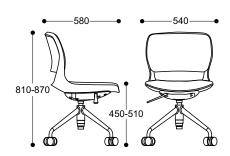

# **DIMENSIONS**

### Sled base chair

4 leg chair

4 leg chair with castors

4 star base chair with castors