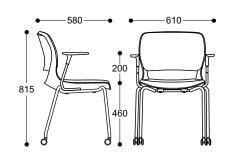

# **DIMENSIONS**

# **Education chair on castors with tablet**

\*Dimensions (+/-10mm)