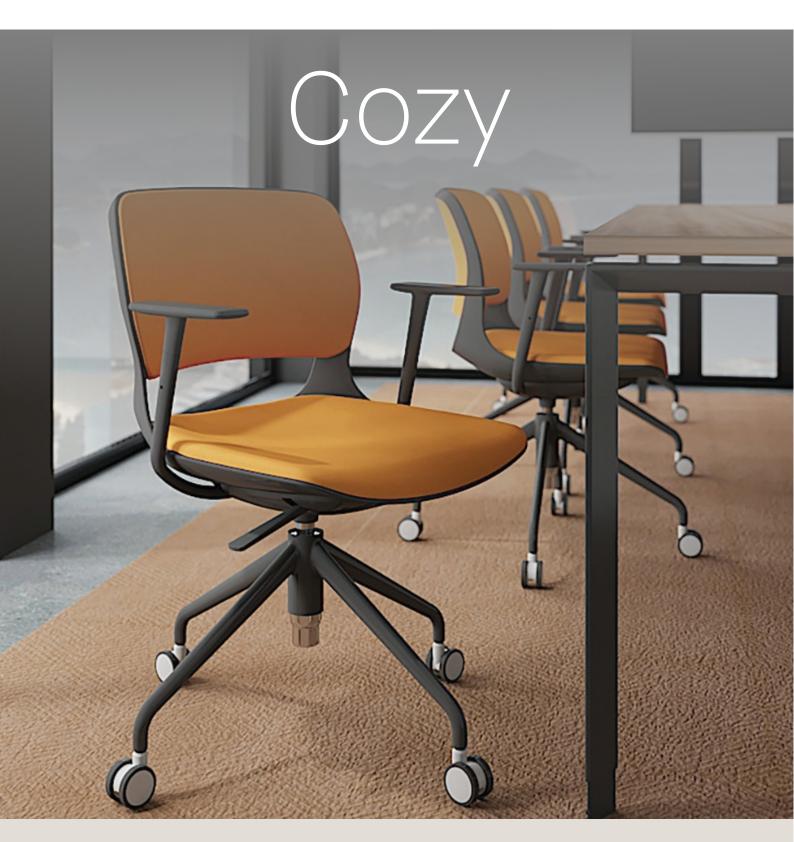

# Cozy

The Cozy chair family is perfectly designed for modern commercial environments like offices and conference rooms. Excelling in ergonomic support and sleek aesthetics, these chairs integrate seamlessly into any business setting.

Each chair features an open lumbar area and a flexible back, enhancing posture and reducing physical strain. This ergonomic design supports natural body movements and maximises comfort, boosting productivity. The back cushion's inner structure also adapts to the body's natural contours for targeted support.

With extensive customisation options, including a variety of upholstery finishes, armrests and base configurations, Cozy chairs can be tailored to reflect your company's brand or blend with existing décor.

#### Range:

Sled base chair

4 leg chair

4 leg chair with castors

4 star base chair with castors

Education chair on castors with tablet

#### Options:

Arms

No arms

#### Features:

Inner structure of back cushion fits closely to human body curve
Distinctive open lumbar design contoured for comfort
Multi-functional with different bases fits easily into diverse environments
4-Star base option is height adjustable

#### Finishes:

Black Metal frame and black polypropylene shell

#### **Upholstery:**

Fully Upholstered Available in a wide range of fabric, leather or vinyl