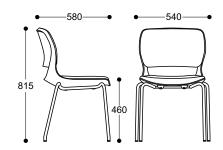

# **DIMENSIONS**

### Sled base chair

4 leg chair

4 leg chair with castors

4 star base chair with castors