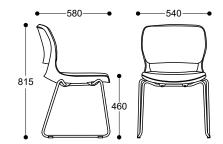

# **DIMENSIONS**

### Sled base chair

4 leg chair

4 leg chair with castors

4 star base chair with castors