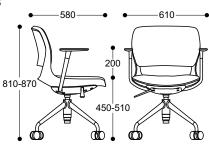

# **DIMENSIONS**

### Sled base chair

4 leg chair

4 leg chair with castors

4 star base chair with castors