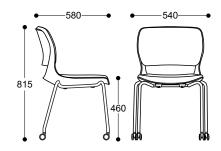

# **DIMENSIONS**

### Sled base chair

4 leg chair

4 leg chair with castors

4 star base chair with castors