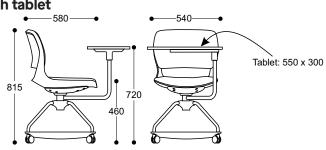

ith castors

4 star base chair with castors

Education chair on castors with tablet

#### Options:

Arms

No arms

#### Features:

Inner structure of back cushion fits closely to human body curve
Distinctive open lumbar design contoured for comfort
Multi-functional with different bases fits easily into diverse environments
4-Star base option is height adjustable

#### Finishes:

Black Metal frame and black polypropylene shell

#### **Upholstery:**

Fully Upholstered Available in a wide range of fabric, leather or vinyl

#### Warranty:

10 years



SYDNEY ---- MELBOURNE

— ADELAIDE -

CANBERRA -

**BRISBANE** 

# **DIMENSIONS**

### Sled base chair







4 leg chair







4 leg chair with castors







4 star base chair with castors







# **Education chair on castors with tablet**





\*Dimensions (+/-10mm)