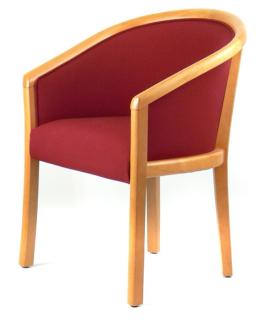

#### Range:

Open-Sided Tub Chair Fully-Upholstered Tub Chair Lounge Chair

### Features:

Solid Beech wood frame Webbed upholstery and premium foam for extra comfort