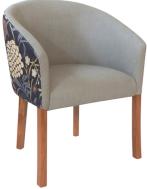

All Trent variants are made from plantation Beech and can be stained and polished to meet individual preferences. Furthermore, customisation options extend to the choice of fabrics, each offering its own unique texture and colour to personalise their chair to their taste and decor requirements, offering a personal touch in every piece.

#### Range:

Open-Sided Tub Chair Fully-Upholstered Tub Chair Lounge Chair