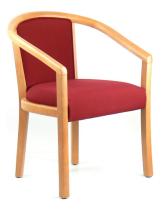

# Trent

The design of the Trent series is rooted in traditional aesthetics, featuring classic lines that effortlessly blend with any decor. This collection is available in three distinct variants, each showcasing the craftsman's meticulous attention to detail and exceptional skill.

All Trent variants are made from plantation Beech and can be stained and polished to meet individual preferences. Furthermore, customisation options extend to the choice of fabrics, each offering its own unique texture and colour to personalise their chair to their taste and decor requirements, offering a personal touch in every piece.