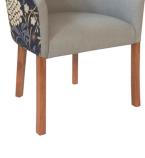

# Trent

The design of the Trent series is rooted in traditional aesthetics, featuring classic lines that effortlessly blend with any decor. This collection is available in three distinct variants, each showcasing the craftsman's meticulous attention to detail and exceptional skill.

All Trent variants are made from plantation Beech and can be stained and polished to meet individual preferences. Furthermore, customisation options extend to the choice of fabrics, each offering its own unique texture and colour to personalise their chair to their taste and decor requirements, offering a personal touch in every piece.