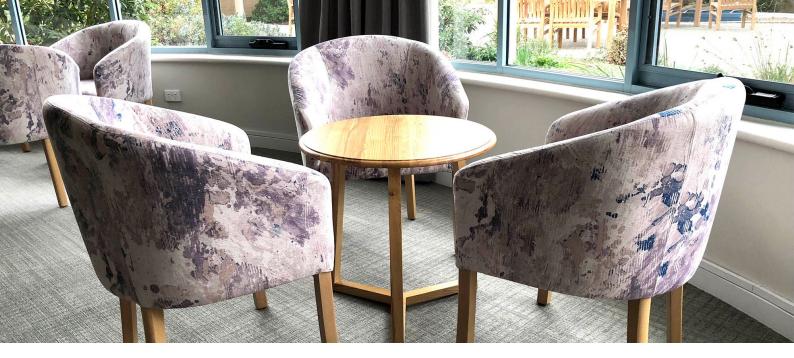

# Trent

The design of the Trent series is rooted in traditional aesthetics, featuring classic lines that effortlessly blend with any decor. This collection is available in three distinct variants, each showcasing the craftsman's meticulous attention to detail and exceptional skill.

All Trent variants are made from plantation Beech and can be stained and polished to meet individual preferences. Furthermore, customisation options extend to the choice of fabrics, each offering its own unique texture and colour to personalise their chair to their taste and decor requirements, offering a personal touch in every piece.

The chairs in the Trent series are designed with comfort and proportion in mind, making them both pleasing to the eye and comfortable to use. Their well-thought-out dimensions ensure that they fit perfectly into a variety of spaces, and are likely to become your favourite for many years.