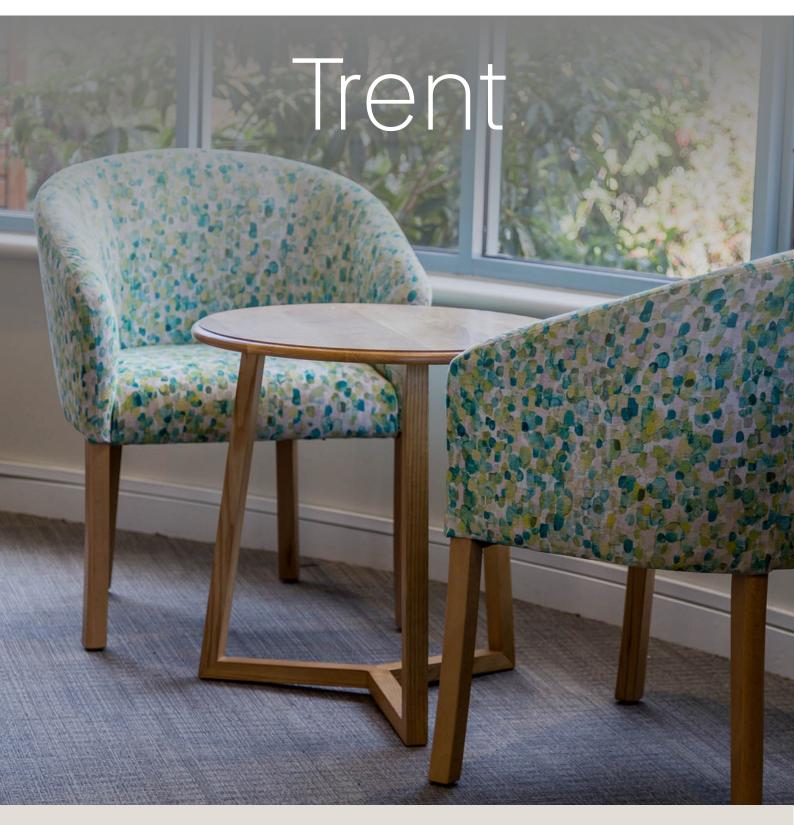

# Trent

The design of the Trent series is rooted in traditional aesthetics, featuring classic lines that effortlessly blend with any decor. This collection is available in three distinct variants, each showcasing the craftsman's meticulous attention to detail and exceptional skill.

All Trent variants are made from plantation Beech and can be stained and polished to meet individual preferences. Furthermore, customisation options extend to the choice of fabrics, each offering its own unique texture and colour to personalise their chair to their taste and decor requirements, offering a personal touch in every piece.

The chairs in the Trent series are designed with comfort and proportion in mind, making them both pleasing to the eye and comfortable to use. Their well-thought-out dimensions ensure that they fit perfectly into a variety of spaces, and are likely to become your favourite for many years.