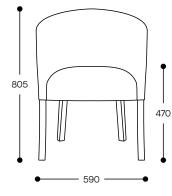

## Dimensions:

Width: 590mm Depth: 550mm Height: 805mm Seat Height: 470mm

SYDNEY — MELBOURNE

- ADELAIDE -

www.workspace.com.au

DIMENSIONS

Trent Open-Sided Tub Chair

Trent Fully-Upholstered Tub Chair