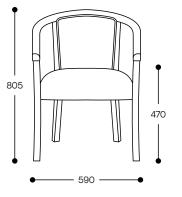

## Dimensions:

Width: 590mm Depth: 550mm Height: 805mm Seat Height: 470mm

SYDNEY — MELBOURNE

- ADELAIDE -

www.workspace.com.au

DIMENSIONS

Trent Open-Sided Tub Chair

Trent Fully-Upholstered Tub Chair