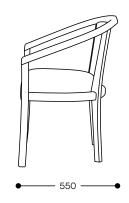

## Dimensions:

Width: 590mm Depth: 550mm Height: 805mm Seat Height: 470mm

SYDNEY — MELBOURNE

- ADELAIDE -

www.workspace.com.au

DIMENSIONS

Trent Open-Sided Tub Chair

Trent Fully-Upholstered Tub Chair