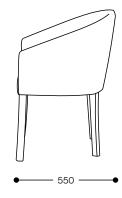

## Dimensions:

Width: 590mm Depth: 550mm Height: 805mm Seat Height: 470mm

SYDNEY — MELBOURNE

- ADELAIDE -

www.workspace.com.au

DIMENSIONS

Trent Open-Sided Tub Chair

Trent Fully-Upholstered Tub Chair