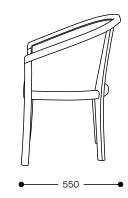

## Dimensions:

Width: 590mm Depth: 550mm Height: 805mm Seat Height: 470mm

SYDNEY — MELBOURNE

- ADELAIDE -

www.workspace.com.au

DIMENSIONS

Trent Open-Sided Tub Chair

Trent Fully-Upholstered Tub Chair