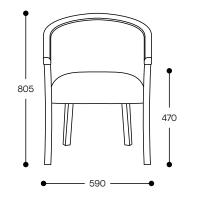

## Dimensions:

Width: 590mm Depth: 550mm Height: 805mm Seat Height: 470mm

SYDNEY — MELBOURNE

- ADELAIDE -

www.workspace.com.au

DIMENSIONS

Trent Open-Sided Tub Chair

Trent Fully-Upholstered Tub Chair